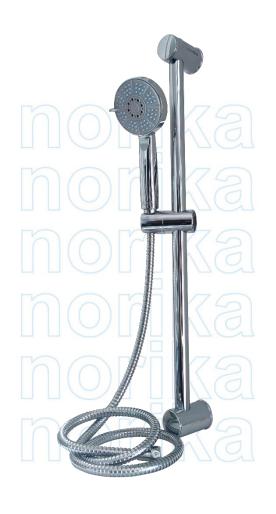

## LUXURY SPRINKLER LIFTER SHOWER SET

| 001 | 1001 | LENIE    |      | -  |
|-----|------|----------|------|----|
| CUM | 1201 | 1 F IV I | PART | 15 |

| ITEM | PARTS                | MATERIAL                           |
|------|----------------------|------------------------------------|
| 1    | Mounting Plate       | ABS Plating                        |
| 2    | Height Adjuster      | ABS Plating                        |
| 3    | Rod                  | Stainless Steel Plating            |
| 4    | Shower Rose          | ABS                                |
| 5    | Shower Flexible Hose | Stainless Steel Plating + PVC Tube |