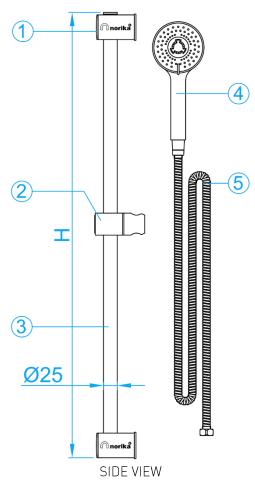

## LUXURY SPRINKLER LIFTER SHOWER SET

| 001 | 1001 | LENIE    |      | -  |
|-----|------|----------|------|----|
| CUM | 1201 | 1 F IV I | PART | 15 |

| ITEM | PARTS                | MATERIAL                           |
|------|----------------------|------------------------------------|
| 1    | Mounting Plate       | ABS Plating                        |
| 2    | Height Adjuster      | ABS Plating                        |
| 3    | Rod                  | Stainless Steel Plating            |
| 4    | Shower Rose          | ABS                                |
| 5    | Shower Flexible Hose | Stainless Steel Plating + PVC Tube |

## **SPECIFICATIONS**

| SKU   | HOSE<br>CONNECTION<br>(inch) | HOSE LENGTH<br>L (mm) | ROD HEIGHT<br>H (mm) | NO. OF SHOWER WATER<br>PATTERNS                     | WEIGHT<br>(Kg) | SET/CTN |
|-------|------------------------------|-----------------------|----------------------|-----------------------------------------------------|----------------|---------|
| SY707 | 1/2" BSP                     | 1500                  | 675                  | 4<br>(Shower, bubble,<br>shower + bubble, dripping) | 0.950          | 50      |